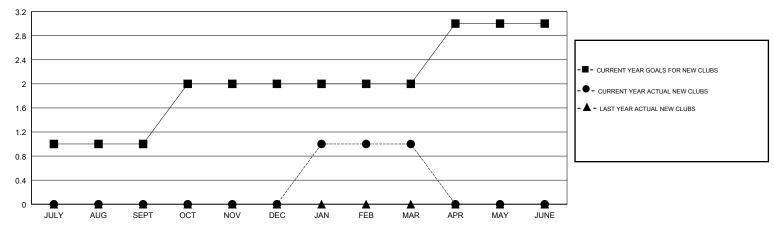

### GOALS AND ACTUAL NEW CLUBS CUMULATIVE

| RESULTS FOR 2017-2018 |               |           |               |  |  |  |  |
|-----------------------|---------------|-----------|---------------|--|--|--|--|
| QUARTER               | NEW CLUB GOAL | NEW CLUBS | DROPPED CLUBS |  |  |  |  |
| JULY/AUG/SEPT         | 1             | 0         | 0             |  |  |  |  |
| OCT/NOV/DEC           | 1             | 0         | 0             |  |  |  |  |
| JAN/FEB/MAR           | 0             | 1         | 0             |  |  |  |  |
| APR/MAY/JUNE          | 1             | 0         | 0             |  |  |  |  |