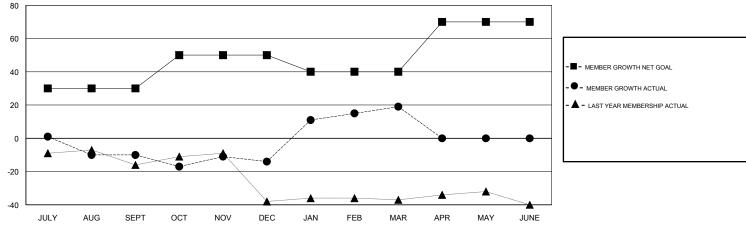

## GOALS AND ACTUAL MEMBERS CUMULATIVE

| DROPPED CLUBS: 0 |    | 20 CLUBS OF 38 ADDED 1 OR MORE<br>NEW MEMBERS | GENDER DISTRIBUTION  MALE 551 (63.19%)  FEMALE 321 (36.81%) |     |
|------------------|----|-----------------------------------------------|-------------------------------------------------------------|-----|
| DROPPED MEMBERS  |    |                                               | Women Percentage Fiscal Year Goal: 35%                      |     |
| DECEASED         | 7  | CLICK HERE FOR CUMULATIVE                     | TOTAL FAMILY UNIT MEMBERS                                   | 185 |
| CLUB CANCELLED 0 |    | MEMBERSHIP DATA                               |                                                             |     |
| OTHER            | 66 |                                               | FAMILY MEMBERS PAYING HALF DUES                             | 93  |
| TOTAL            | 73 |                                               | 3323                                                        |     |

## LOCATION TENNESSEE

| Members               |                           |                         |                                              |  |  |  |  |  |
|-----------------------|---------------------------|-------------------------|----------------------------------------------|--|--|--|--|--|
| RESULTS FOR 2017-2018 |                           |                         |                                              |  |  |  |  |  |
| QUARTER               | MEMBER GROWTH NET<br>GOAL | MEMBER GROWTH<br>ACTUAL | DROPPED MEMBERS ACTUAL (including transfers) |  |  |  |  |  |

Clubs

| QUARTER       | MEMBER GROWTH NET<br>GOAL | MEMBER GROWTH<br>ACTUAL | DROPPED MEMBERS ACTUAL (including transfers) |
|---------------|---------------------------|-------------------------|----------------------------------------------|
| JULY/AUG/SEPT | 30                        | 14                      | 24                                           |
| OCT/NOV/DEC   | 20                        | 19                      | 21                                           |
| JAN/FEB/MAR   | -10                       | 69                      | 28                                           |
| APR/MAY/JUNE  | 30                        | 0                       | 0                                            |